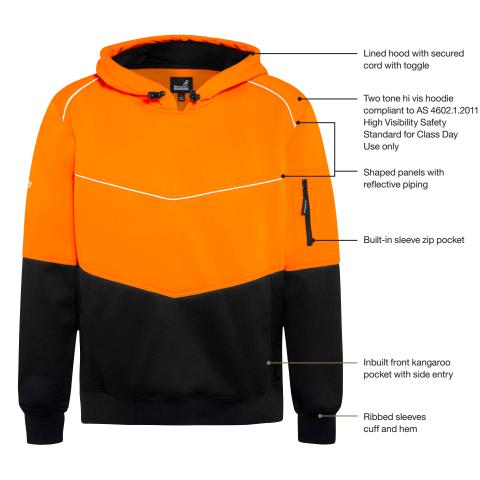

## **XENON 2TONE TAPED POLYESTER FLEECE HOODIE**

MKALH0002

| FABRIC | 100% Polyester Fleece |         |    |    |
|--------|-----------------------|---------|----|----|
| WEIGHT | 280gsm                | COLOURS |    |    |
| SIZES  | S - 3XL               |         | YN | ON |

| APPROVED STANDARDS                                                                                                                                                      |                                                                                                                              |  |  |  |
|-------------------------------------------------------------------------------------------------------------------------------------------------------------------------|------------------------------------------------------------------------------------------------------------------------------|--|--|--|
| GARMENT & FABRIC DESIGNED IN ACCORDANCE TO:                                                                                                                             |                                                                                                                              |  |  |  |
| AS/NZS 1906.4:2023                                                                                                                                                      | Retro-reflective materials and devices for road traffic control purposes High-visibility materials for safety garments       |  |  |  |
| AS 4602.1:2011                                                                                                                                                          | Hi-visibility safety garments.<br>Part 1. Garments for high-risk applications                                                |  |  |  |
| This garment has been manufactured and their materials tested to meet the performance set under these standards. Therefore this garment falls under Day only (D) Class. |                                                                                                                              |  |  |  |
| AS 4399:2020                                                                                                                                                            | Sun protective clothing evaluation and classification. This garment fabric has an UPF 50+ - Excellent Sun Protection rating. |  |  |  |

| PERFORMANCE SYSTEMS |                                                                                                                                    |  |  |
|---------------------|------------------------------------------------------------------------------------------------------------------------------------|--|--|
| exo <b>SHIELD</b>   | exo SHIELD has been incorporated in the design of this garment at shoulder panels to provide reinforcement in high abrasion areas. |  |  |
| REFLECTIVE          | Garment contains retro-reflective material to improve visibility in low light conditions.                                          |  |  |