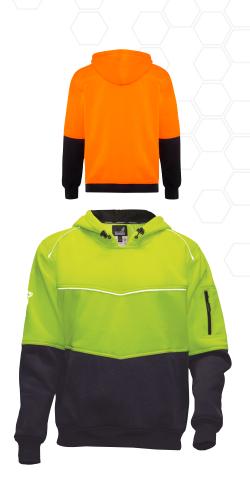

## **XENON 2TONE TAPED POLYESTER FLEECE HOODIE**

MKALH0002

| FABRIC | 100% Polyester Fleece |         |    |    |
|--------|-----------------------|---------|----|----|
| WEIGHT | 280gsm                | COLOURS |    |    |
| SIZES  | S - 3XL               |         | YN | ON |